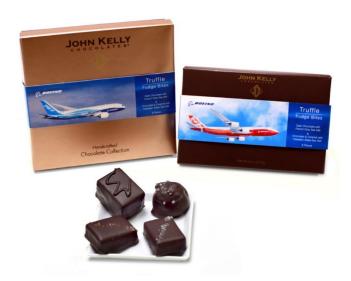

## **CUSTOMIZED PRODUCTS FOR CORPORATE GIFTS & EVENTS**

Customize any boxed product with a variety of ribbon colors and custom-printing of your logo, artwork or text. Customize our Truffle Fudge Bite boxes with a custom-printed wraparound sleeve.

#### **CUSTOM PRINTED SLEEVE**

- Customizable on 3 panels
- High quality paper & printing