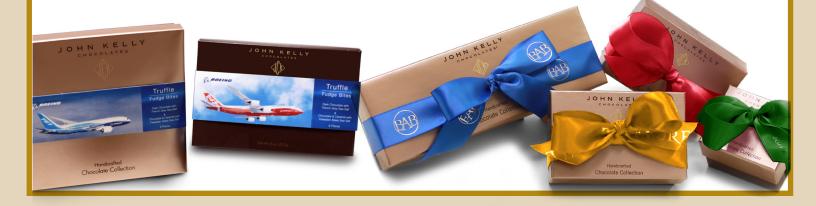

## **CUSTOMIZATION**

Leave a lasting impression with a personalized ribbon or wraparound sleeve featuring your company name, logo, or message. We can also include a card with a special message. For customized ribbon or sleeves, please order 3 weeks prior to your ship